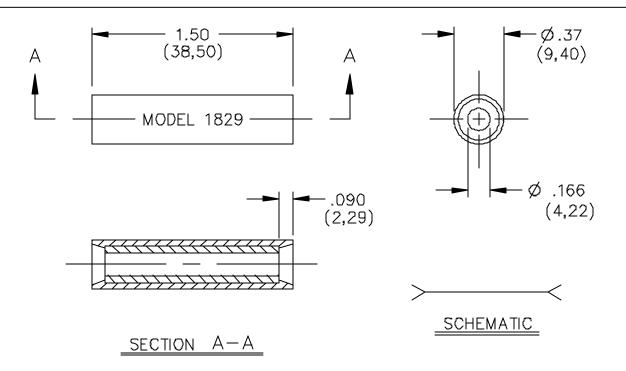

## Model 1829 Single Banana Plug Splice

## ORDERING INFORMATION: Model 1829-\*

\* = Color, Standard Colors: -0 Black, -2 Red Sold in packages of ten.

All dimensions are in inches. Tolerances (except noted):  $.xx = \pm.02^{\circ\circ}$  (,51 mm),  $.xxx = \pm.005^{\circ\circ}$  (,127 mm). All specifications are to the latest revisions. Specifications are subject to change without notice. Registered trademarks are the property of their respective companies. Made in USA